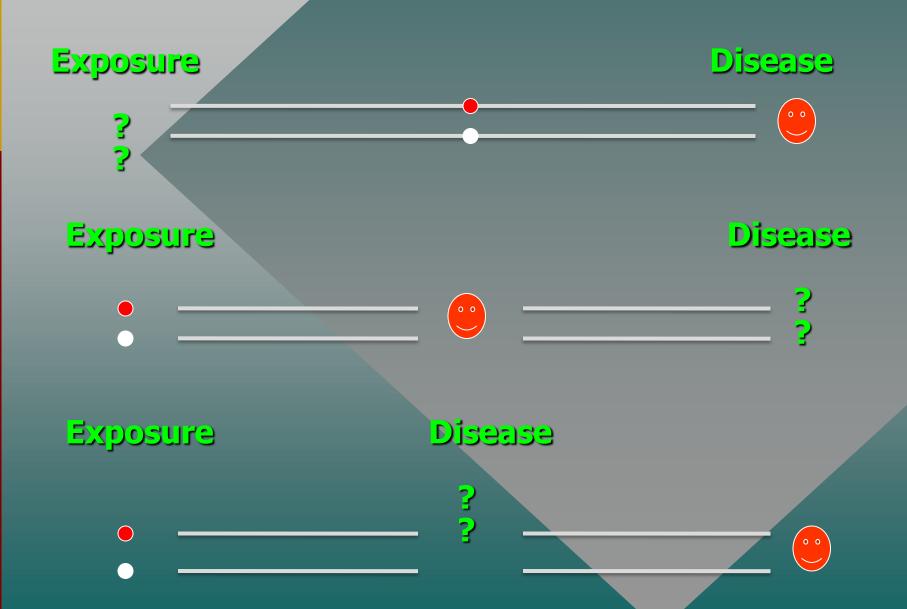

### Case-control Study Disease Exposure Prospective cohort study Exposure Disease Retrospective cohort study Disease Exposure ?

Framework for the interpretation of an epidemiologic study: