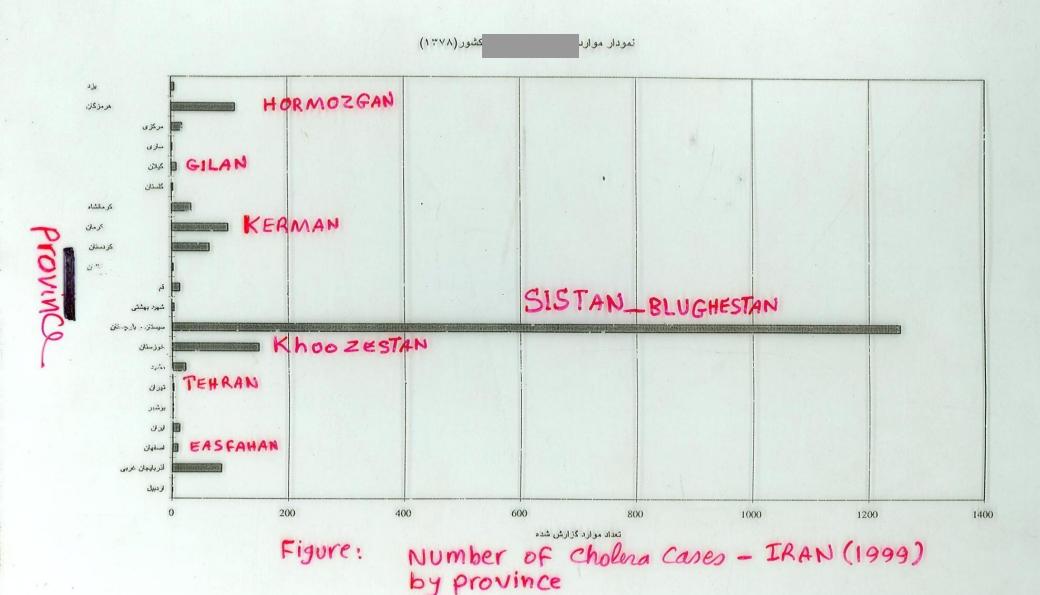

### Step 1-5: Descriptive studies:

- -Populations
- Individuals
  Case reports
  Case series
  Cross-sectional surveys

Fig. 2-1. Correlation between per capita meat consumption and colon cancer among women in various countries. (From B. K. Armstrong and R. Doll, Environmental factors and cancer incidence and mortality in different countries, with special reference to dietary practices. Int. J. Cancer 15:617, 1975.)