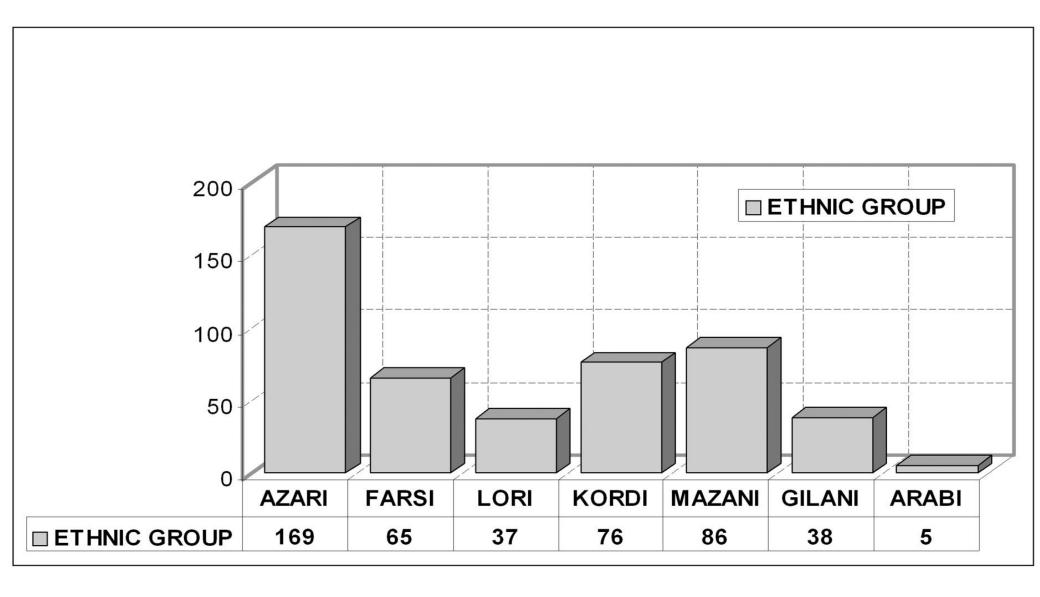

### بسم الله الرحمن الرحيم

## **Epidemiological Sequence Cycle**

کورش هلاکوئی نائینی استاد اپیدمیولوژی دانشکده بهداشت دانشگاه علوم پزشکی تهران









Page 5



Page 1



Observational Studies:

### Step 1-5: Descriptive studies:

- -Populations
- Individuals
  Case reports
  Case series
  Cross-sectional surveys



Fig. 2-1. Correlation between per capita meat consumption and colon cancer among women in various countries. (From B. K. Armstrong and R. Doll, Environmental factors and cancer incidence and mortality in different countries, with special reference to dietary practices. Int. J. Cancer 15:617, 1975.)



Fig. 3-1. Crude death rate for lung cancer among men in 1950 and per capita consumption of cigarettes in 1930 in various countries. (From U.S. D.H.E.W. Smoking and Health: Report of the Advisory Committee to the Surgeon General of the Public Health Service. P.H.S. Publication No. 1103. Washington, D.C.: U.S. Government Print