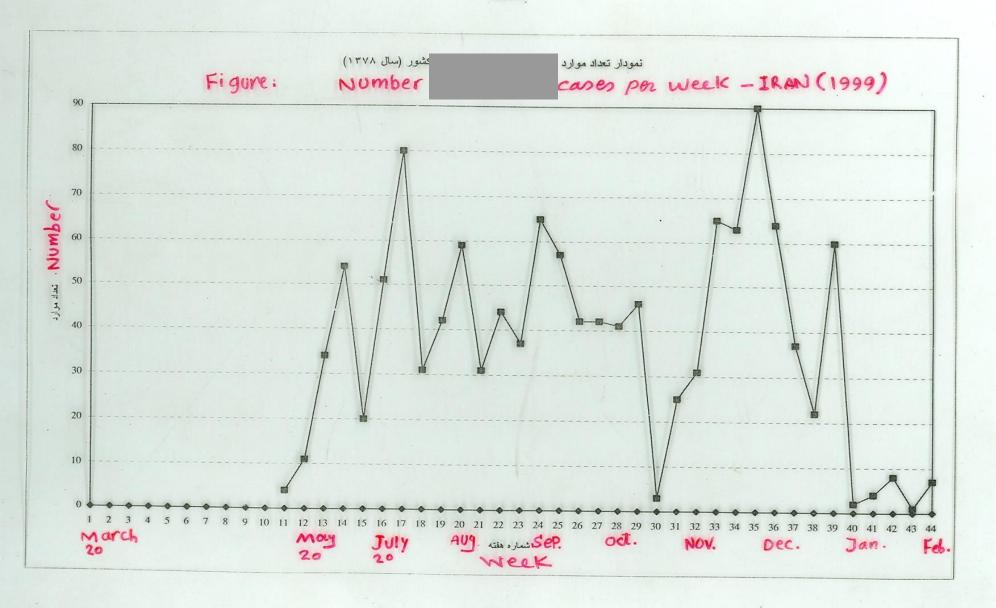

### بسم الله الرحمن الرحيم

## **Epidemiological Sequence Cycle**

کورش هلاکوئی نائینی استاد اپیدمیولوژی دانشکده بهداشت دانشگاه علوم پزشکی تهران









Page 5



Page 1



Observational Studies:

### Step 1-5: Descriptive studies:

- -Populations
- Individuals
  Case reports
  Case series
  Cross-sectional surveys



Fig. 2-1. Correlation between per capita meat consumption and colon cancer among women in various countries. (From B. K. Armstrong and R. Doll, Environmental factors and cancer incidence and mortality in different countries, with special reference to dietary practices. Int. J. Cancer 15:617, 1975.)



Fig. 3-1. Crude death rate for lung cancer among men in 1950 and per capita consumption of cigarettes in 1930 in various countries. (From U.S. D.H.E.W. Smoking and Health: Report of the Advisory Committee to the Surgeon General of the Public Health Service. P.H.S. Publication No. 1103. Washington, D.C.: U.S. Government Printin