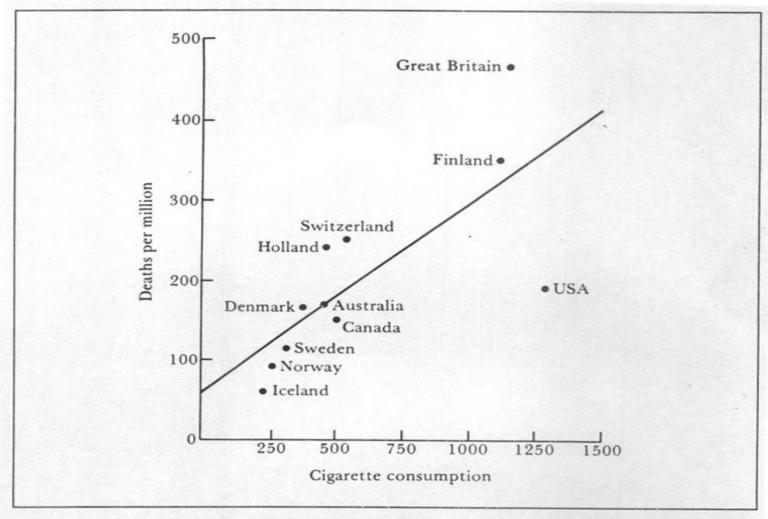

Fig. 3-1. Crude death rate for lung cancer among men in 1950 and per capita consumption of cigarettes in 1930 in various countries. (From U.S. D.H.E.W. Smoking and Health: Report of the Advisory Committee to the Surgeon General of the Public Health Service. P.H.S. Publication No. 1103. Washington, D.C.: U.S. Government Printing Office, 1964.