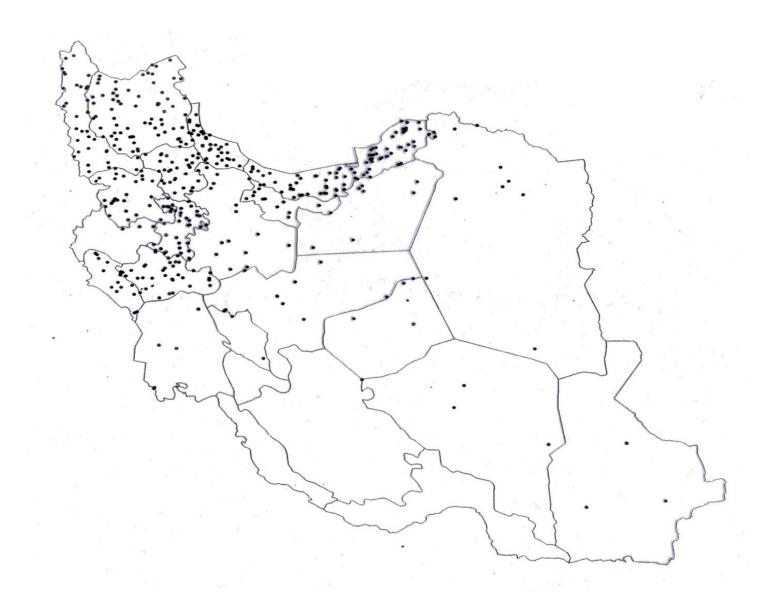

### بسم الله الرحمن الرحيم

## **Epidemiological Sequence Cycle**

کورش هلاکوئی نائینی استاد اپیدمیولوژی دانشکده بهداشت دانشگاه علوم پزشکی تهران









Page 5



Page 1



Observational Studies:

### Step 1-5: Descriptive studies:

- -Populations
- Individuals
  Case reports
  Case series
  Cross-sectional surveys



Fig. 2-1. Correlation between per capita meat consumption and colon cancer among women in various countries. (From B. K. Armstrong and R. Doll, Environmental factors and cancer incidence and mortality in different countries, with special reference to dietary practices. Int. J. Cancer 15:617, 1975.)



Fig. 3-1. Crude death rate for lung cancer among men in 1950 and per capita consumption of cigarettes in 1930 in various countries. (From U.S. D.H.E.W. Smoking and Health: Report of the Advisory Committee to the Surgeon General of the Public Health Service. P.H.S. Publication No. 1103. Washington, D.C.: U.S. Government Pri