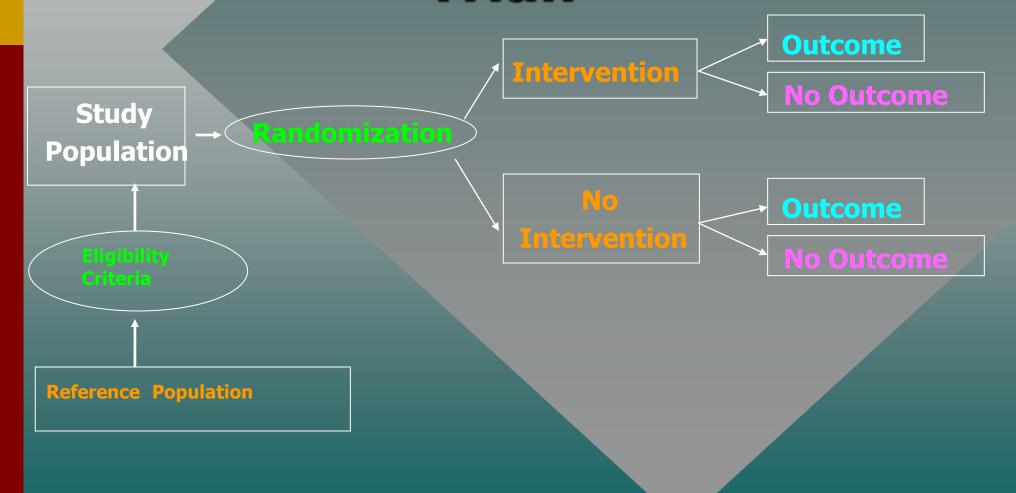

ve cohort study Exposure Disease Retrospective cohort study Disease Exposure ?



Framework for the interpretation of an epidemiologic study:

# A. Is there a valid statistical association?

- Chance?
- Bias?
- Confounding?

### B. Can this valid statistical association be judged as cause and effect?

# Bradford Hill, 1965 GUIDELINES FOR JUDGING WHETHER AN ASSOCIATION IS CAUSAL

- 1. Temporal Relationship
- 2. Strength of the Association
- 3. Dose-Response Relationship
- 4. Replication of the Findings
- 5. Biologic Plausibility
- 6. Consideration of Alternate Explanations
- 7. Cessation of Exposure
- 8. Consistency with Other Knowledge
- 9. Specificity of the Association

### Intervention Studies:

Step: 8

**Conducting Experimental** 

**Studies** 

### General Design of Clinical Trial:



# Overview of Epidemiologic Design Strategies:

- ObservationalStudies
- InterventionStudies



**International Journal of Epidemiology 2007** 

#### EDITORIAL

#### Epidemiology: a science for justice in health

Rodolfo Saracci





#### اپسيندمسينولنوژي

(ويرايش چهارم)

لـــئـــون گـــورديــس



ترجمه و تنظیم: دکتر حسین صباغیان-دکتر کورش هلاکویی نائینی

دارای توح سپاس ششمین چشتواره این سینا توصیه شده توسط انجمن علمی ایبدمیولوژیست.های ایران

#### **EPIDEMIOLOGY**

#### Leon Gordis fourth edition

این کتاب مشهورترین و عملی ترین نوشته در زمینه مقدمه بر ایبدمیولوژی برای دانشجویان دوره های تکمیلی بهداشت عمومی، پرستاری، پزشکی، و دامپزشکی است. دکتر لئونارد گوردیس، برنده بهترین مدرس از دانشگده بهداشت دانشگاه جان هایکینز، با تکبه بر تجربه سال های طولاتی در آموزش این فن، اسول و مفاصیم ایبدمیولوژ