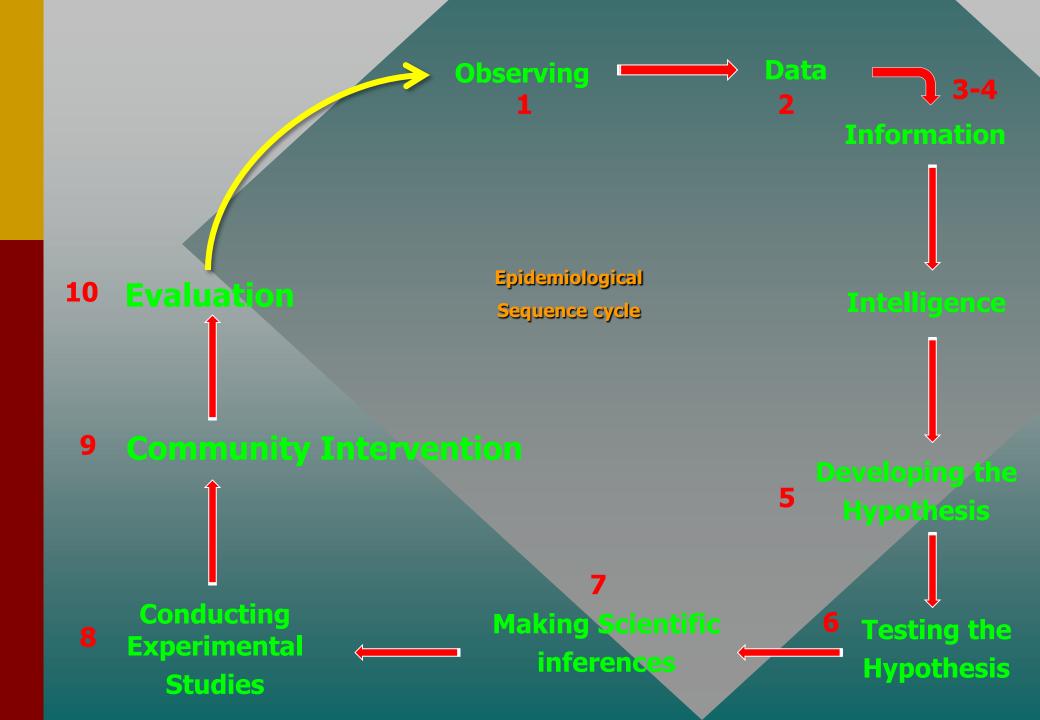

the interpretation of an epidemiologic study:

# A. Is there a valid statistical association?

- Chance?
- Bias?
- Confounding?

### B. Can this valid statistical association be judged as cause and effect?

# Bradford Hill, 1965 GUIDELINES FOR JUDGING WHETHER AN ASSOCIATION IS CAUSAL

- 1. Temporal Relationship
- 2. Strength of the Association
- 3. Dose-Response Relationship
- 4. Replication of the Findings
- 5. Biologic Plausibility
- 6. Consideration of Alternate Explanations
- 7. Cessation of Exposure
- 8. Consistency with Other Knowledge
- 9. Specificity of the Association

### Intervention Studies:

Step: 8

**Conducting Experimental** 

**Studies** 

### General Design of Clinical Trial:



# Overview of Epidemiologic Design Strategies:

- ObservationalStudies
- InterventionStudies



**International Journal of Epidemiology 2007** 

#### EDITORIAL

#### Epidemiology: a science for justice in health

Rodolfo Saracci





#### اپسيندمسينولنوژي

(ويرايش چهارم)

لـــئـــون گـــورديــس



ترجمه و تنظیم: دکتر حسین صباغیان-دکتر کورش هلاکویی نائینی

دارای توح سپاس ششمین چشتواره این سینا توصیه شده توسط انجمن علمی ایبدمیولوژیست.های ایران

#### **EPIDEMIOLOGY**

#### Leon Gordis fourth edition

این کتاب مشهورترین و عملی ترین نوشته در زمینه مقدمه بر ایبدمیولوژی برای دانشجویان دوره های تکمیلی بهداشت عمومی، پرستاری، پزشکی، و دامپزشکی است. دکتر لئونارد گوردیس، برنده بهترین مدرس از دانشگده بهداشت دانشگاه جان هایکینز، با تکبه بر تجربه سال های طولاتی در آموزش این فن، اسول و مفاصیم ایبدمیولوژی را با شیوه ای روشن، دقیق، قابل درک و خوشایند به رشته تحریر درآورده است. این کتاب درک مفاصیم کل