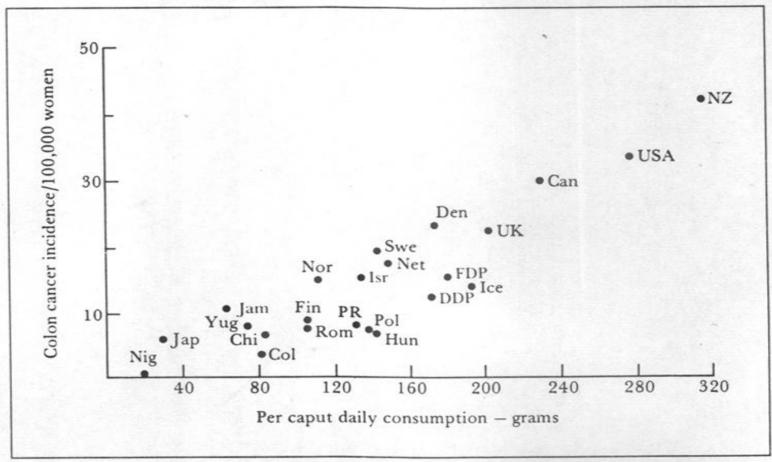

### Step 1-5: Descriptive studies:

- -Populations
- Individuals
  Case reports
  Case series
  Cross-sectional surveys

Fig. 2-1. Correlation between per capita meat consumption and colon cancer among women in various countries. (From B. K. Armstrong and R. Doll, Environmental factors and cancer incidence and mortality in different countries, with special reference to dietary practices. Int. J. Cancer 15:617, 1975.)